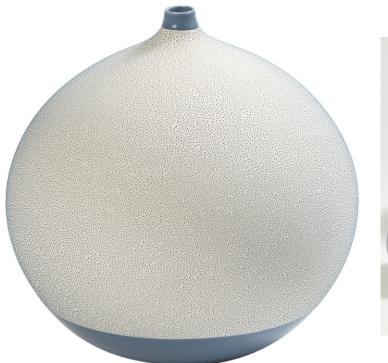

## **BLUE PIXELATED BALL VASE**

SKU: GLV4020M

A combination of smooth and textural design elements make this unique vase not only interesting to the eye but to the touch as well. Dimensions: Dia. 10" x H 10.5"