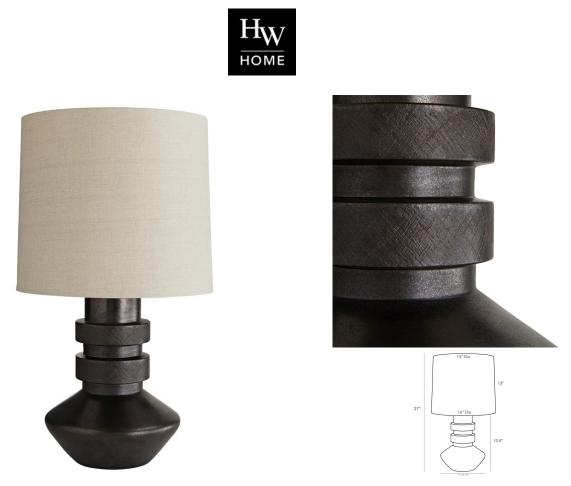

## SPENCER LAMP

**SKU: TER3055** 

This lamp is the epitome of industrial refinement. Showcasing a silhouette and edginess that's characteristic of the era, it is updated with the clean lines and polished finish of a more modern design. The brushed bronze finish makes the porcelain structure look metallic, especially with the hand-etched knurling in the bands that wrap around the neck. Dimensions: Dia. 16" x H 27"