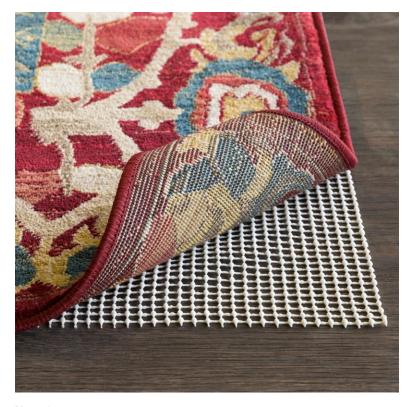

## LOCK GRIP RUG PAD

SKU: SRYPAD46L

Rug pads provide a durable, long-lasting foundation. Not only do they bring comfort and cushion to rugs, but they also protect floors underneath and reduce movement, bunching, and slippage. The proper rug pad can: extend the life of the rug by reducing wear and tear and enhancing air circulation between the rug and floor; help to prevent accidents by holding the rug in place by minimizing movement and slippage; add extra comfort underfoot by providing additional cushioning and support; and protect all floor types, including both hard surfaces and carpets. Dimensions: W 4' x H 6'