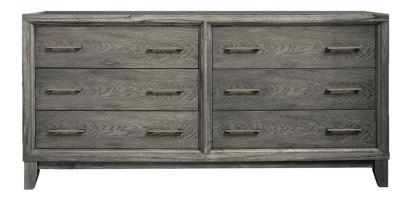

## SOBE SIX DRAWER DRESSER

SKU: LNA100

A beautiful and functional chest of six large drawers provides ample clothing storage. A modern design with a grey wash finish adds style to a contemporary bedroom.Dimensions: W 69"x D 22" x H 33"