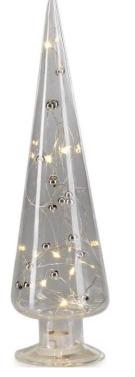

## LED GLASS TREE WITH SILVER BEAD

## SKU: ZOD1000MED

Brighten up your holiday season with this tabletop LED tree. It will be a beautiful addition to your holiday decorations that will compliment any room. It's perfect to place on a mantel, side table, coffee table or anywhere you need a winter accent.Dimensions: Dia. 3.25" x H 12"