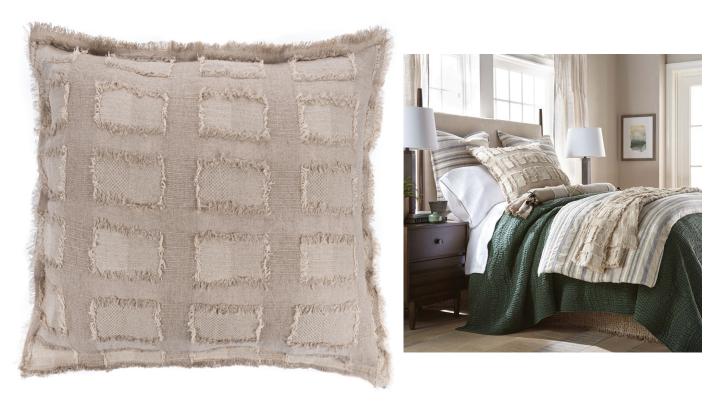

## HAMILTON EURO SHAM

SKU: AMT1018

The Hamilton Sham is reversible from blocks of intricate jacquard patterns on the front, to full Fil-Coupé on the back, as the yarns are cut on the backside to glory in the texture of all over eyelash edges.Dimensions: W 26" x H 26"