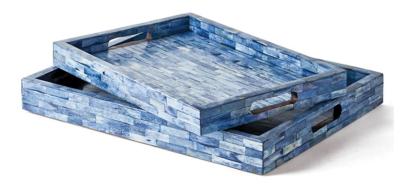

## **DUFFIN TRAY**

## SKU: GOH1220M

Colorful and versatile, these two wooden trays are perfect for serving drinks and snacks. They can also be placed on a coffee table or end table to keep books or odds and ends in one place. Dimensions: W 11" x D 15.5" x H 1.5"