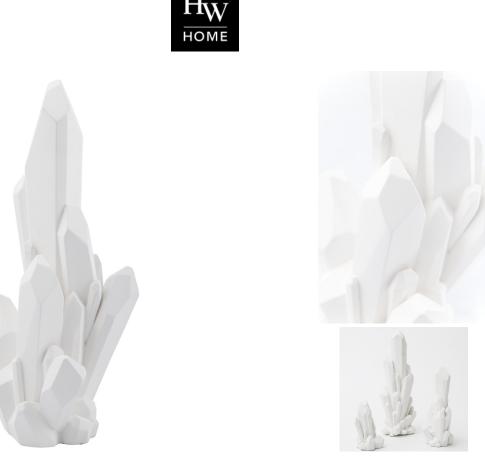

## FACETTE CLUSTER

SKU: GLV1850L

The Facette Cluster represents crystal formations, natural wonders interpreted by the sculptor's hand. Imagine an exotic stalactite gathered from a fantastic cavern. Each piece is hand cast in plaster by artisans and hand finished in natural white.Dimensions: Dia. 8" x H 20.75"