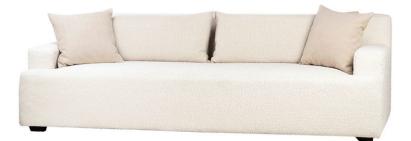

## WESTON SOFA

## SKU: DOV1610

Cozy up in this soft sofa! The lines of the bench seat and wide track arms keep it simple while the faux shearling cover adds fun texture and dimension to a living space. Includes two creme throw pillows.Dimensions: W 97" x D 39" x H 31"