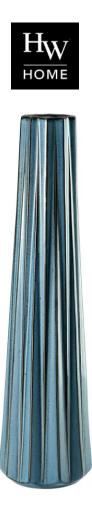

## ALPINE BLUE VASE

SKU: THA1915L

The Alpine Vase features a ridged and tapered design with a reactive Blue glaze finish.Dimensions: Dia. 5.5" x H 22"

Boulder Pearl Street 1941 Pearl Street Boulder, CO 80302 p. 303 545-0320 f. 303 545-0944 Denver Cherry Creek North 199 Clayton Lane Denver, CO 80206 p. 303 394-9222 f. 303 394-9111 Fort Collins Front Range Village 4321 Corbett Dr Fort Collins CO 80525 p. 970 632-5957 f. 970 689-3679 Administration & Distribution Center 4246 Carson Street #101 Denver, CO 80239 p. 720 564-1286 f. 720 564-1290