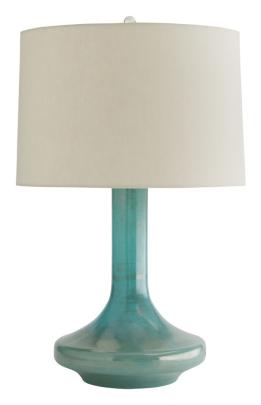

## **SARAH LAMP**

**SKU: TER1360** 

Elegance in true form, the Sarah Lamp is a cross between styles old and new. The jade, seedy luster glass has an iridescent finish that feels retro, yet modern. It is topped with a beautifully embroidered drum linen shade that gives the final look an almost bohemian air. Finish may vary.Dimensions: Dia. 18" x H 28"Socket Type: Type A- E26, 3-WaySocket Wattage: 150 Switch Type: 3-Way Rotary Voltage: 110-120 Volt Bulb: A19 Incandescent