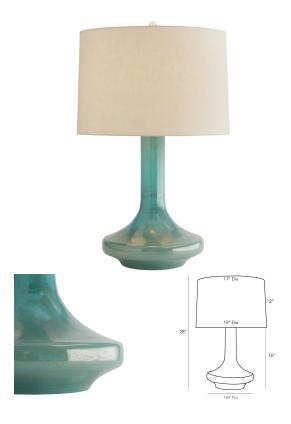

## **SARAH LAMP**

**SKU: TER1360** 

Elegance in true form, the Sarah Lamp is a cross between styles old and new. The jade, seedy luster glass has an iridescent finish that feels retro, yet modern. It is topped with a beautifully embroidered drum linen shade that gives the final look an almost bohemian air. Finish may vary.Dimensions: Dia. 18" x H 28"Socket Type: Type A- E26, 3-WaySocket Wattage: 150 Switch Type: 3-Way Rotary Voltage: 110-120 Volt Bulb: A19 Incandescent