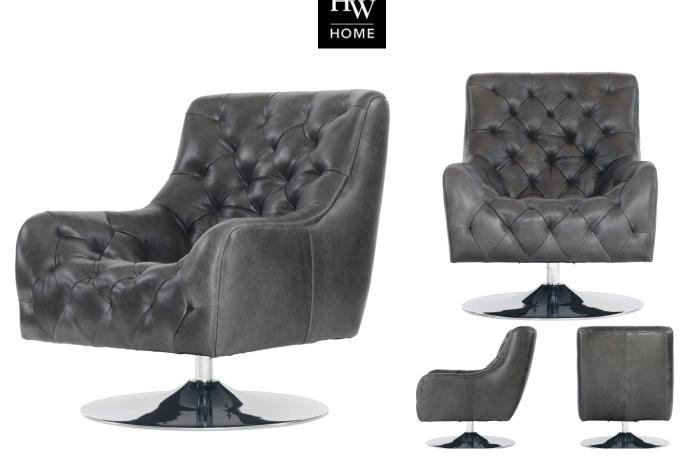

## FINN SWIVEL CHAIR

SKU: HWI0220

With its deeply scoop seat of hand-stitched and tufted diamond-patterned Weathered Graphite leather and trumpet style polish stainless steel swivel base, our Finn Swivel Chair brings a contemporary feel to retro.Dimensions: W 29" x D 34.5" x H 36"