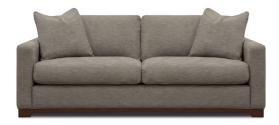

## MERCER MID SOFA

SKU: TRU2305

Custom designed by HW Home, the Mercer Sofa, features a contemporary aesthetic that lends great versatility for a variety of design styles.Dimensions: W 84" x D 40" x H 34"