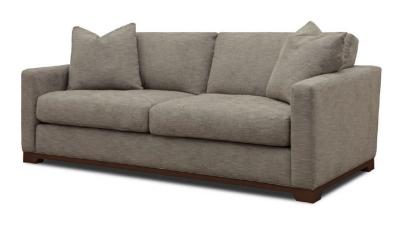

## MERCER MID SOFA

SKU: TRU2305

Custom designed by HW Home, the Mercer Sofa, features a contemporary aesthetic that lends great versatility for a variety of design styles.Dimensions: W 84" x D 40" x H 34"