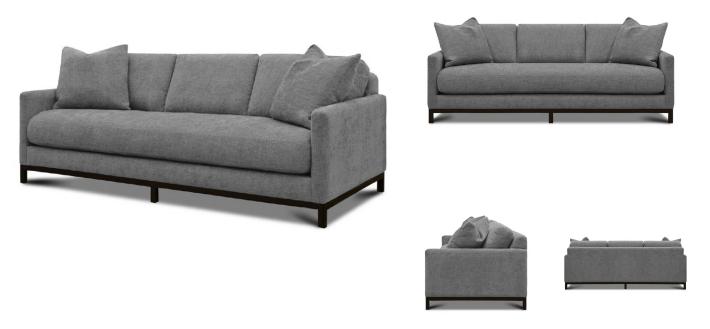

## NEWPORT MID SOFA

SKU: TRU2310

Custom designed by HW Home, the Newport Mid Sofa, in Elliot Steel fabric, offers a bench seat and minimal base for a sleek and elegant look.Dimensions: W 84" x D 40" x H 32"