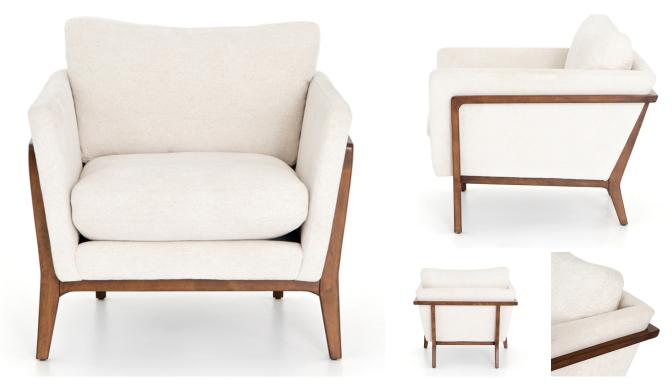

## DASH CHAIR

SKU: AUS00060

Simple, streamlined beauty from all angles. Pecan-finished birch wood cleanly cradles ivory linen-blend seating, for a sophisticated look with fresh two-tone allure.Dimensions: W 32.5" x D 36" x H 33"Seat Depth: 22"