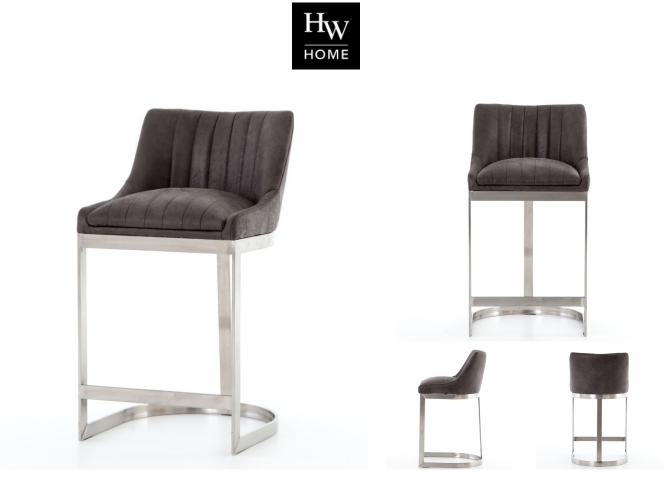

## **RORY COUNTER STOOL**

SKU: AUS9695CTR

Vintage glamour gains a modern presence. Stainless steel legs shape a classic U base. Rich faux leather adopts a graphite tone to welcome dramatic vertical channel tufting the perfect pairing of throwback lounge style and fresh sophistication.Dimensions: W 20" x D 21.5" x H 40.25"Seat Depth: 16.5" Seat Height: 31.5"