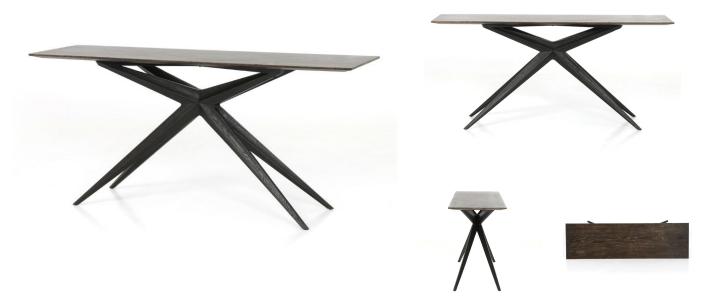

## SASHA CONSOLE TABLE

SKU: AUS9704

Impactful innovation. An ebony-finished oak base splays into acutely spiked legs for a dramatic edge. A burnt oak top stays simple for a modern take on the minimalist console table.Dimensions: W 65" x D 19" x H 30"