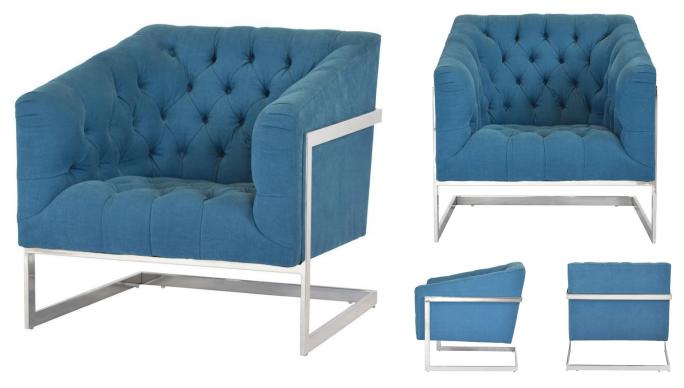

## PALM CANYON CHAIR

SKU: LEE7110

The 1920s meets 1970s to create modern vintage elegance. Shown in Ferris Sapphire with a polished stainless steel frame.Dimensions: W 30" x D 29"x H 30"

Boulder Pearl Street 1941 Pearl Street Boulder, CO 80302 p. 303 545-0320 f. 303 545-0944 Denver Cherry Creek North 199 Clayton Lane Denver, CO 80206 p. 303 394-9222 f. 303 394-9111 Fort Collins Front Range Village 4321 Corbett Dr Fort Collins CO 80525 p. 970 632-5957 f. 970 689-3679 Administration & Distribution Center 4246 Carson Street #101 Denver, CO 80239 p. 720 564-1286 f. 720 564-1290