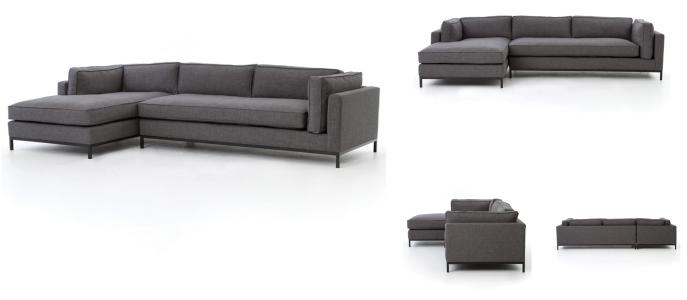

## **OLLIE LEFT CHAISE SECTIONAL**

SKU: AUS9722LAF

Flexible style, luxurious comfort, and family-friendly upholstery. Clean, simple lines and a black iron base keep everything casual and chic.Dimensions: W 120" x D 67" x H 30"Seat Depth: 28" Seat Height: 17"