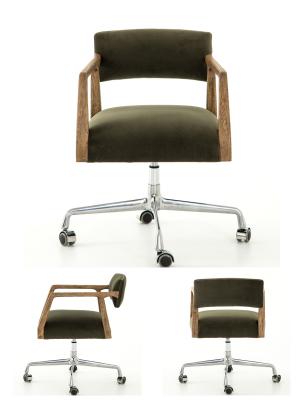

## TYLER DESK CHAIR

SKU: AUS2600

An angular, distressed oak frame holds a deep seat and striking, low-slung back. Covered in an olive seating fabric. Metal casters make for ease in the workplace. Height not adjustable. Dimensions: W 21.75" x D 24" x H 30.25" Seat Depth: 19.75"

Seat Height: 20"

Arm Height from Floor: 26.75" Arm Height from Seat: 6.75"

Boulder Pearl Street 1941 Pearl Street Boulder, CO 80302 p. 303 545-0320 f. 303 545-0944 Denver Cherry Creek North 199 Clayton Lane Denver, CO 80206 p. 303 394-9222 f. 303 394-9111 Fort Collins Front Range Village 4321 Corbett Dr Fort Collins CO 80525 p. 970 632-5957 f. 970 689-3679 Administration & Distribution Center 4246 Carson Street #101 Denver, CO 80239 p. 720 564-1286 f. 720 564-1290