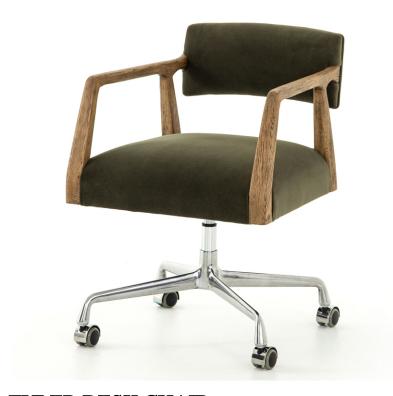

## TYLER DESK CHAIR

SKU: AUS2600

An angular, distressed oak frame holds a deep seat and striking, low-slung back. Covered in an olive seating fabric. Metal casters make for ease in the workplace. Height not adjustable. Dimensions: W 21.75" x D 24" x H 30.25" Seat Depth: 19.75"

Seat Height: 20"

Arm Height from Floor: 26.75" Arm Height from Seat: 6.75"

Boulder Pearl Street 1941 Pearl Street Boulder, CO 80302 p. 303 545-0320 f. 303 545-0944 Denver Cherry Creek North 199 Clayton Lane Denver, CO 80206 p. 303 394-9222 f. 303 394-9111 Fort Collins Front Range Village 4321 Corbett Dr Fort Collins CO 80525 p. 970 632-5957 f. 970 689-3679 Administration & Distribution Center 4246 Carson Street #101 Denver, CO 80239 p. 720 564-1286 f. 720 564-1290