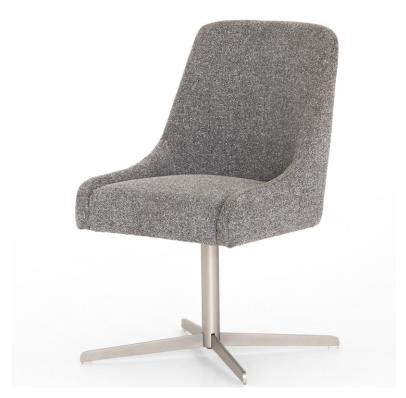

## TATUM DESK CHAIR

SKU: AUS2615

Chic and sophisticated, with a sensible twist. Textural grey upholstery covers armless, high-back seating, with a stainless steel star base for a sleek finishing touch. Dimensions: W 21.25" x D 25" x H 35.75" Seat

Depth: 18.75" Seat Height: 20"

Arm Height from Floor: 20.5" Arm Height from Seat: 0.5"

Boulder Pearl Street 1941 Pearl Street Boulder, CO 80302 p. 303 545-0320 f. 303 545-0944 Denver Cherry Creek North 199 Clayton Lane Denver, CO 80206 p. 303 394-9222 f. 303 394-9111 Fort Collins Front Range Village 4321 Corbett Dr Fort Collins CO 80525 p. 970 632-5957 f. 970 689-3679 Administration & Distribution Center 4246 Carson Street #101 Denver, CO 80239 p. 720 564-1286 f. 720 564-1290