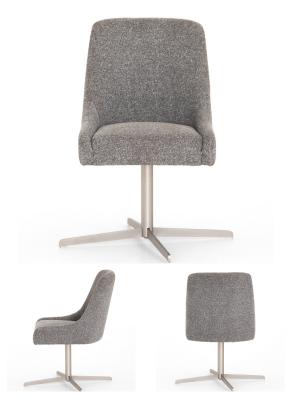

## TATUM DESK CHAIR

SKU: AUS2615

Chic and sophisticated, with a sensible twist. Textural grey upholstery covers armless, high-back seating, with a stainless steel star base for a sleek finishing touch. Dimensions: W 21.25" x D 25" x H 35.75" Seat

Depth: 18.75" Seat Height: 20"

Arm Height from Floor: 20.5" Arm Height from Seat: 0.5"

Boulder Pearl Street 1941 Pearl Street Boulder, CO 80302 p. 303 545-0320 f. 303 545-0944 Denver Cherry Creek North 199 Clayton Lane Denver, CO 80206 p. 303 394-9222 f. 303 394-9111 Fort Collins Front Range Village 4321 Corbett Dr Fort Collins CO 80525 p. 970 632-5957 f. 970 689-3679 Administration & Distribution Center 4246 Carson Street #101 Denver, CO 80239 p. 720 564-1286 f. 720 564-1290