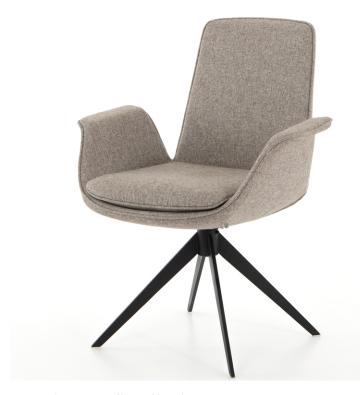

## INMAN DESK CHAIR

SKU: AUS2635

An updated spin on the mid-century swan chair, neutral grey upholstery and a matte black iron swivel offer an origami-inspired intrigue from every angle. Dimensions: W 28" x D 24" x H 36" Seat Depth: 18"

Seat Height: 19"

Arm Height from Floor: 25" Arm Height from Seat: 5"

Boulder Pearl Street 1941 Pearl Street Boulder, CO 80302 p. 303 545-0320 f. 303 545-0944 Denver Cherry Creek North 199 Clayton Lane Denver, CO 80206 p. 303 394-9222 f. 303 394-9111 Fort Collins Front Range Village 4321 Corbett Dr Fort Collins CO 80525 p. 970 632-5957 f. 970 689-3679 Administration & Distribution Center 4246 Carson Street #101 Denver, CO 80239 p. 720 564-1286 f. 720 564-1290