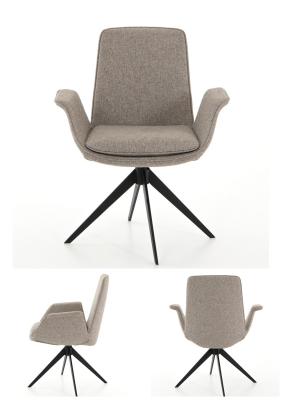

## INMAN DESK CHAIR

SKU: AUS2635

An updated spin on the mid-century swan chair, neutral grey upholstery and a matte black iron swivel offer an origami-inspired intrigue from every angle. Dimensions: W 28" x D 24" x H 36" Seat Depth: 18"

Seat Height: 19"

Arm Height from Floor: 25" Arm Height from Seat: 5"

Boulder Pearl Street 1941 Pearl Street Boulder, CO 80302 p. 303 545-0320 f. 303 545-0944 Denver Cherry Creek North 199 Clayton Lane Denver, CO 80206 p. 303 394-9222 f. 303 394-9111 Fort Collins Front Range Village 4321 Corbett Dr Fort Collins CO 80525 p. 970 632-5957 f. 970 689-3679 Administration & Distribution Center 4246 Carson Street #101 Denver, CO 80239 p. 720 564-1286 f. 720 564-1290