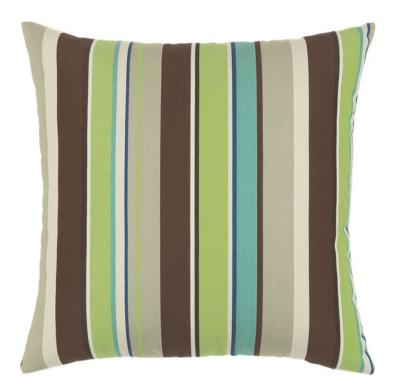

## LANDSCAPE STRIPE PILLOW

## SKU: ESM2025

In a sophisticated palette of brown, green, and a hint of Aruba, this lively and colorfully striped pillow will freshen any space.Dimensions: 20" x 20"

Boulder Pearl Street 1941 Pearl Street Boulder, CO 80302 p. 303 545-0320 f. 303 545-0944 Denver Cherry Creek North 199 Clayton Lane Denver, CO 80206 p. 303 394-9222 f. 303 394-9111 Fort Collins Front Range Village 4321 Corbett Dr Fort Collins CO 80525 p. 970 632-5957 f. 970 689-3679 Administration & Distribution Center 4246 Carson Street #101 Denver, CO 80239 p. 720 564-1286 f. 720 564-1290