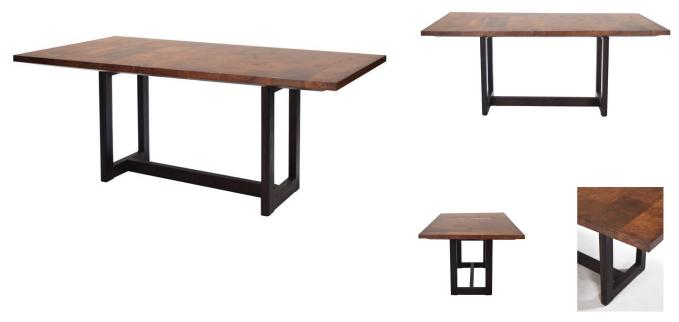

## MODERNO DINING TABLE

SKU: TAR2000DIN7

Evocative, elegant and contemporary furniture where the beauty and liveliness of the wood stands out. Each piece represents a special relationship between wood, functional art and interior design. It comes to life by emphasizing the natural beauty of the recovered woods. Please note: As this is a natural, reclaimed material, dimensions will be approximate and not exact.Dimensions: W 84" x D 42" x H 30"