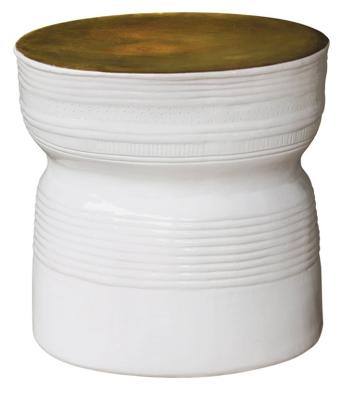

## ANCARIS RING ACCENT TABLE

SKU: SLT1066W

As flexible as it is beautiful, the Ancaris Ring Accent Table can be mixed and matched to complement a range of design palettes and accessorized with matching throw pillows to add layers of texture and color. A highly versatile accent piece, this piece is strong enough to be used as additional seating and can be grouped together to function in multiple ways, as accent tables, benches, and coffee tables. Dimensions: Dia. 25" x H 28.5"