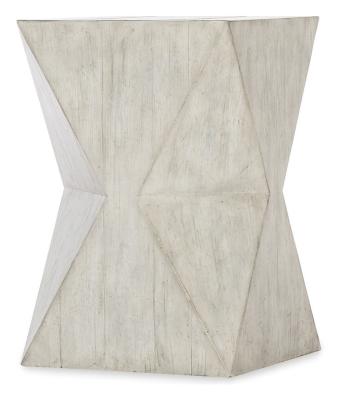

## SPOT ACCENT TABLE

SKU: HKR1023

A transitional style side table with poplar and hardwood solids with pecan veneer all finished in a Distressed White. The geometric construction gives a modern feel to the coastal finish.Dimensions: W 16" x D 16" x H 24"