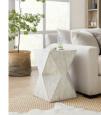

## SPOT ACCENT TABLE

SKU: HKR1023

A transitional style side table with poplar and hardwood solids with pecan veneer all finished in a Distressed White. The geometric construction gives a modern feel to the coastal finish.Dimensions: W 16" x D 16" x H 24"