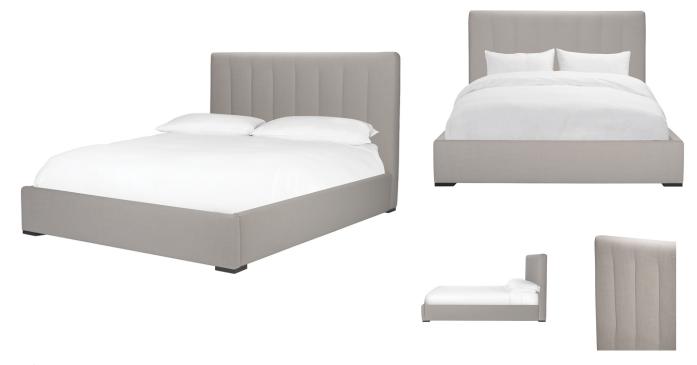

## **PARK BED**

SKU: TRU6060Q

The Park Bed is an elegant backdrop to any bedroom. This custom-designed bed by HW Home, features a stunning vertical

channeled headboard in a Bedford Cloud fabric with a Coffee finish, offering a comfortable spot to lean on while reading, browsing the Internet,

or watching TV. Sleep lavishly with comfort and style in mind. Dimensions: W 67"" x D 85"" x H 48""

Boulder Pearl Street 1941 Pearl Street Boulder, CO 80302 p. 303 545-0320 f. 303 545-0944 Denver Cherry Creek North 199 Clayton Lane Denver, CO 80206 p. 303 394-9222 f. 303 394-9111 Fort Collins Front Range Village 4321 Corbett Dr Fort Collins CO 80525 p. 970 632-5957 f. 970 689-3679