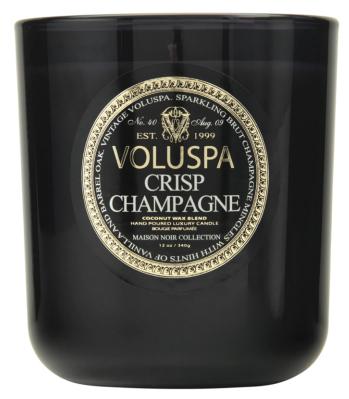

## **CRISP CHAMPAGNE CLASSIC**

SKU: VOL100CC

This thick, lustrous jar with a deep scoop base creates elegant light from within. Rich colors adorn the crisp packaging, each

intentional flourish reflecting the inspiration for the aroma inside. Youll love using the jar for jewelry,

flowers, or decor long after the candle is gone.

Notes of Sparkling Brut Champagne, Vanilla, Barrel Oak. Burn time: Approx. 80 hours. Dimensions: 12 oz.

Boulder Pearl Street 1941 Pearl Street Boulder, CO 80302 p. 303 545-0320 f. 303 545-0944 Denver Cherry Creek North 199 Clayton Lane Denver, CO 80206 p. 303 394-9222 f. 303 394-9111