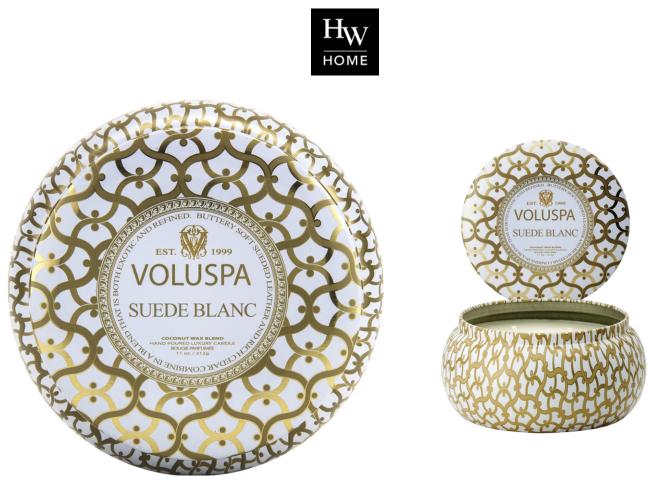

## **SUEDE BLANC 2-WICK**

SKU: VOL2634

These metallic tins are a gorgeous addition to any room! Flickers of light accentuate each floral-inspired tin dripping with a gorgeous watercolor effect. Repurpose the tin as an elegant accessory for trinkets, jewelry, or flowers. Notes of Buttery Soft Sueded Leather & Rich Cedar. Burn time: Approx. 50 hours.Dimensions: 11 oz