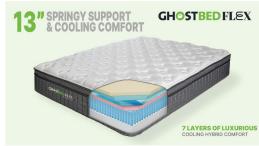

## **GHOSTBED FLEX MATTRESS**

SKU: NAT1005Q

HW Home introduces the GhostBed Flex, an exclusive mattress line made in the United States. This hybrid mattress combines the sturdy support of reinforced individually wrapped coils with the plush comfort of gel memory foam. With its 7-layer design, it's made to provide luxury comfort for any sleeper type. Learn More.Support: Medium; hugs and contours the body while providing solid support7-layers of Hybrid Comfort:Quilted, Cooling CoverInstantly cool to the touch, our deliciously plush cooling cover is soft, supple, and gently soothing.Cooling FiberWoven directly into the cover is 1" of immediate cool burst airflow technology fiber.Gel Memory FoamTo complete our luxurious cover, we included 1" of gel memory foam to give you that GhostHug" feeling.1 of Gel Memory FoamImagine relieving all your aches