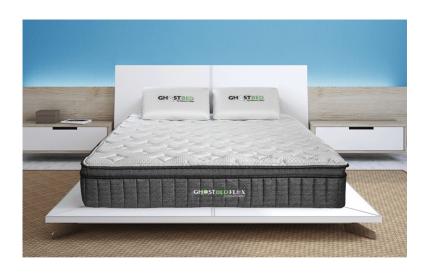

## **GHOSTBED FLEX MATTRESS**

SKU: NAT1005Q

HW Home introduces the GhostBed Flex, an exclusive mattress line made in the United States. This hybrid mattress combines the sturdy support of reinforced individually wrapped coils with the plush comfort of gel memory foam. With its 7-layer design, it's made to provide luxury comfort for any sleeper type. Learn More.Support: Medium; hugs and contours the body while providing solid support7-layers of Hybrid Comfort:Quilted, Cooling CoverInstantly cool to the touch, our deliciously plush cooling cover is soft, supple, and gently soothing.Cooling FiberWoven directly into the cover is 1" of immediate cool burst airflow technology fiber.Gel Memory FoamTo complete our luxurious cover, we included 1" of gel memory foam to give you that GhostHug" feeling.1 of Gel Memory FoamImagine relieving all your aches