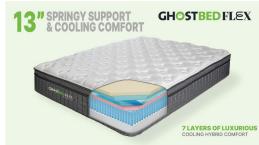

## **GHOSTBED FLEX MATTRESS**

SKU: NAT1005TW

HW Home introduces the GhostBed Flex, an exclusive mattress line made in the United States. This hybrid mattress combines the sturdy support of reinforced individually wrapped coils with the plush comfort of gel memory foam. With its 7-layer design, it's made to provide luxury comfort for any sleeper type. Learn More.Support: Medium; hugs and contours the body while providing solid support7-layers of Hybrid Comfort:Quilted, Cooling CoverInstantly cool to the touch, our deliciously plush cooling cover is soft, supple, and gently soothing.Cooling FiberWoven directly into the cover is 1" of immediate cool burst airflow technology fiber.Gel Memory FoamTo complete our luxurious cover, we included 1" of gel memory foam to give you that GhostHug" feeling.1 of Gel Memory FoamImagine relieving all your aches