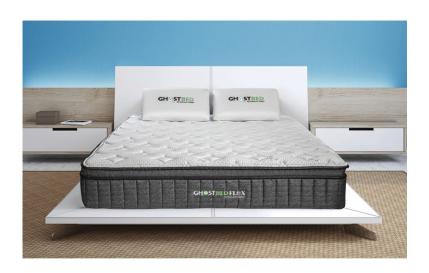

## **GHOSTBED FLEX MATTRESS**

SKU: NAT1005TW

HW Home introduces the GhostBed Flex, an exclusive mattress line made in the United States. This hybrid mattress combines the sturdy support of reinforced individually wrapped coils with the plush comfort of gel memory foam. With its 7-layer design, it's made to provide luxury comfort for any sleeper type. Learn More.Support: Medium; hugs and contours the body while providing solid support7-layers of Hybrid Comfort:Quilted, Cooling CoverInstantly cool to the touch, our deliciously plush cooling cover is soft, supple, and gently soothing.Cooling FiberWoven directly into the cover is 1" of immediate cool burst airflow technology fiber.Gel Memory FoamTo complete our luxurious cover, we included 1" of gel memory foam to give you that GhostHug" feeling.1 of Gel Memory FoamImagine relieving all your aches