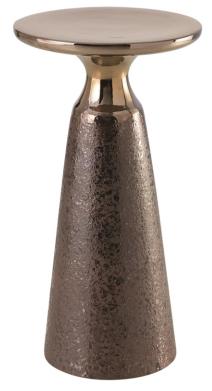

## METEOR TAPERED SIDE TABLE

SKU: GLV2152

Our Meteor Tapered Side Table is inspired by the sporadic pattern on the face of a meteor. This Portuguese ceramic table features a luxurious Bronze finish.Dimensions: Dia. 12.75" x H 23.5"