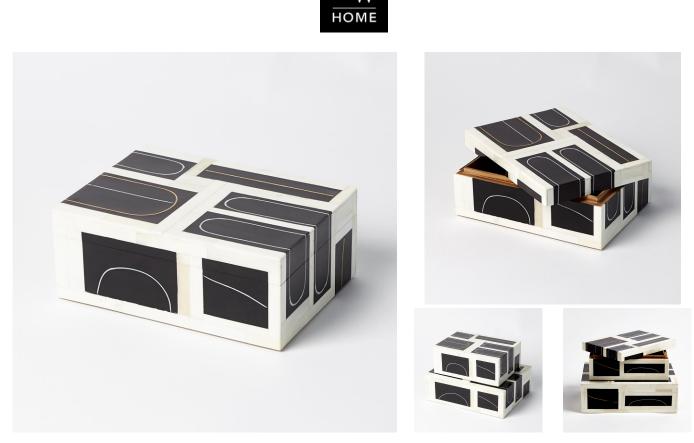

## **BRASS LOOP BOX**

SKU: GLV2168SM

A resin and bone exterior features a brass filet loop that is inlaid. The substrate of MDF gives these items strength and stability to hold up over time without warping or movement.Dimensions: W 9" x D 6.5" x H 3.5"