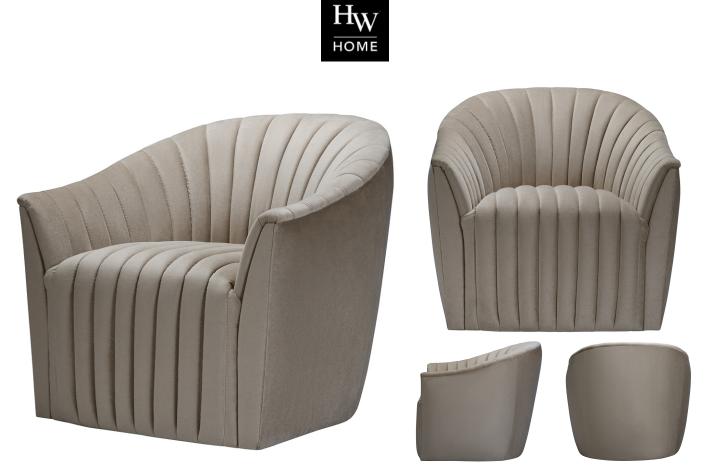

## CHANNEL SWIVEL CHAIR

**SKU: INT1405** 

Introducing a showstopper! The Channel Swivel Chair is a striking piece featuring a fully channeled back and seat in velvety soft fabric. The ability to swivel allows for more versatile placement within your space. Go big any dynamic with the matching Channel Sofa.Dimensions: W 34" x D 36" x H 32"