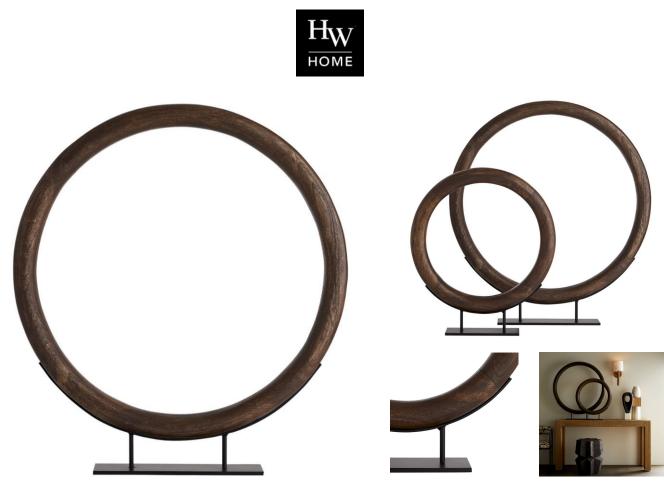

## LESLEY SCULPTURE

SKU: TER1400LG

The Lesley enters the world of sculptural design. A large-scale portal-like mango wood ring in a light walnut

finish is carefully pieced together by hand accentuating the natural grain and artfully displayed on a black iron base. A monumental piece for

any style setting. Pair with the smaller version for an even more impressive visual. Dimensions: W 36 x D 5 x H 39.5

Boulder Pearl Street 1941 Pearl Street Boulder, CO 80302 p. 303 545-0320 f. 303 545-0944 Denver Cherry Creek North 199 Clayton Lane Denver, CO 80206 p. 303 394-9222 f. 303 394-9111 Fort Collins Front Range Village 4321 Corbett Dr Fort Collins CO 80525 p. 970 632-5957 f. 970 689-3679 Administration & Distribution Center 4246 Carson Street #101 Denver, CO 80239 p. 720 564-1286 f. 720 564-1290