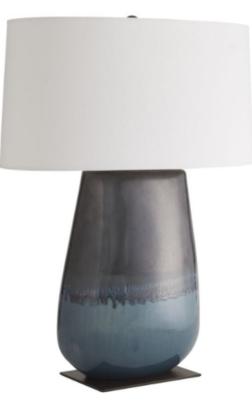

## DEAGAN TABLE LAMP

**SKU: TER1418** 

Showcasing a simple ceramic form on a bronze steel plate the reaction of glazes is the real scene-stealer here. A gunmetal reactive glaze tops this piece before beautifully bleeding into a teal reactive glaze bottom leaving no two alike. A sea of grayish to greenish to blueish centers this piece drawing the eye with its unique and varying hues—tones that are further enhanced when illuminated. Topped with a white linen drum shade with white cotton lining. Finish will vary.Dimensions: W 21" x D 13" x H 29"Shade Bottom: D 21"Shade Side: H 11"Shade Top: D 20"Max Wattage: 150