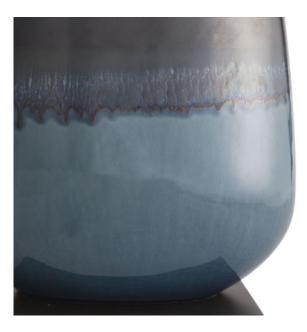

## DEAGAN TABLE LAMP

**SKU: TER1418** 

Showcasing a simple ceramic form on a bronze steel plate the reaction of glazes is the real scene-stealer here. A gunmetal reactive glaze tops this piece before beautifully bleeding into a teal reactive glaze bottom leaving no two alike. A sea of grayish to greenish to blueish centers this piece drawing the eye with its unique and varying hues—tones that are further enhanced when illuminated. Topped with a white linen drum shade with white cotton lining. Finish will vary.Dimensions: W 21" x D 13" x H 29"Shade Bottom: D 21"Shade Side: H 11"Shade Top: D 20"Max Wattage: 150