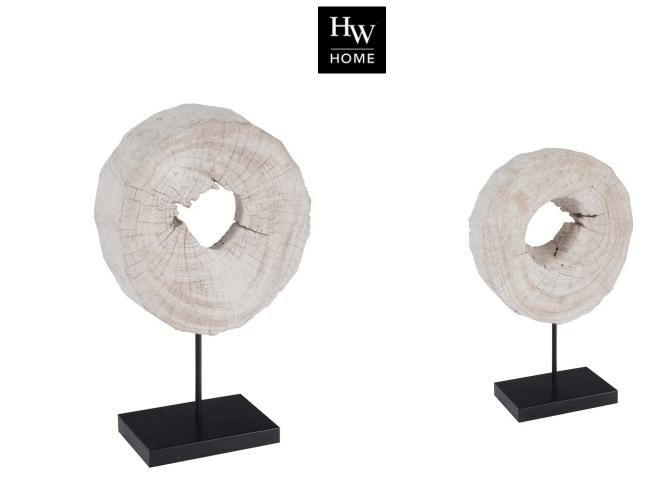

## ERODED WOOD CIRCLE SCULTPTURE

SKU: PHI1516

This piece is crafted from natural solid wood. Color and character of wood grain may vary, adding a unique character to your piece.Dimensions: W 13" x D 6" x H 20"