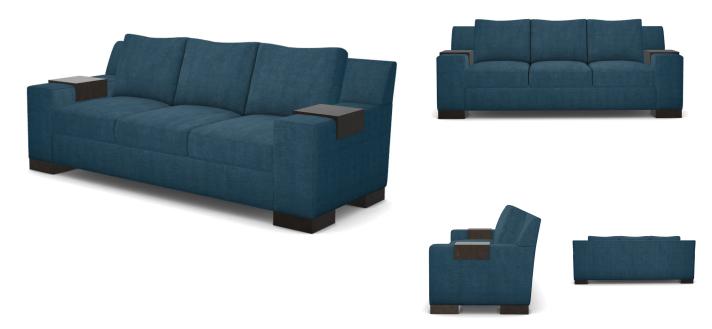

## **ENVISION EXPANDED TRAY ARM SOFA**

SKU: VAN1475

A sleek sofa in a beautiful Navada Blue fabric and Woodland finish. Wide track arms feature removable trays that serve as an extra surface for drinks and accessories. Function meets comfort meets style, the Envision redefines modern sophistication. Dimensions: W 101.5" x D 39" x H 37"