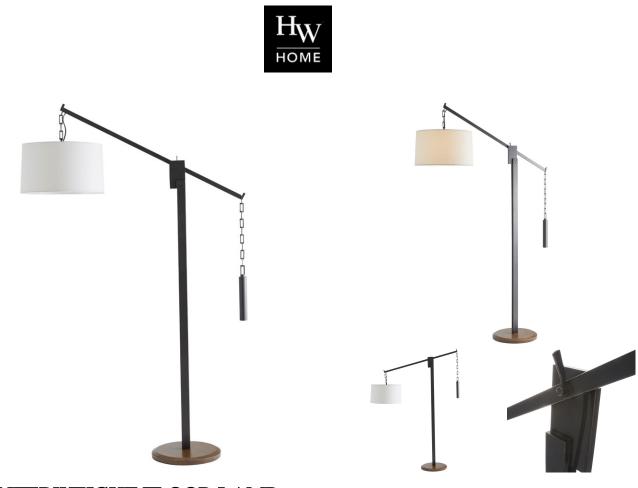

## COUNTERWEIGHT FLOOR LAMP

SKU: TER1260

The Counterweight Floor Lamp pivots from a strong rectangular steel stem all the while displaying its poise in employing the counterweight to keep it balanced. This floor lamp elevates the lighting and lines in any space. Its Industrial design makes it a versatile piece for the bedroom or living room.Dimensions: D 19" x H 54"Shade Bottom: D 19"Shade Side: H 11"Shade Top: D 18"Max Wattage: 150Voltage: 110-120 V