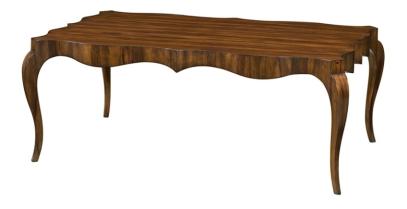

## THE FINE POINT II COCKTAIL TABLE

**SKU: THA2501** 

This table embodies the essence of the S-shaped line which the British artist and philosopher William Hogarth called the "line of beauty." This line is based on the curves of the human body. Multiple curves with their undulations, peaks, and dips lead the viewer's eye on a chase. This table offers a fresh and bold new spin on the Rococo table form in two rich shades of ofram veneer.Dimensions: W 50" x D 30" x H 19.25"