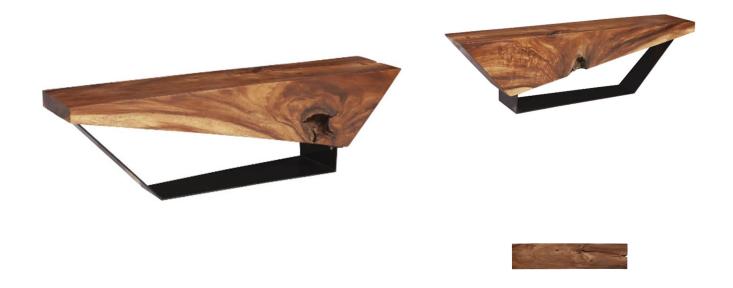

## SLANT "GOLDEN ACACIA" BENCH

SKU: PHI1152

The dynamic profile of the Slant Wood Bench makes it both a utilitarian object and a statement piece. This is one of the pieces we have created that rescues the reclaimed chamcha wood seat from being one of nature's finest castaways. The angular black metal base in an opposing slant creates an interesting tension. A versatile piece, the overall style is fitting for a number of interiors, including a contemporary, modern farmhouse, and industrial chic. Because this piece is crafted from natural solid wood, color, and woodgrain character may vary, adding a unique personality to each piece. This piece is crafted from natural solid wood. The color and character of wood grain may vary, adding a unique character to your piece. This bench is a one-of-a-kind piece. If interested in this style of bench, please contact our team directly so that they can