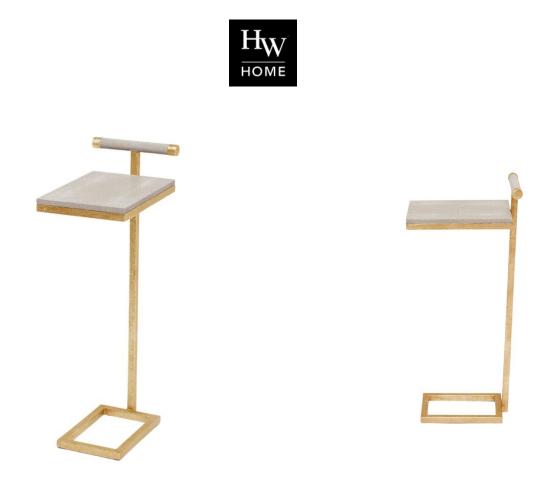

## ELLERY C TABLE

## SKU: MAD210SG

Our extremely portable Ellery is the perfect table for simple couch-side convenience. A minimal metal base is topped with a faux shagreen panel and handle; use it for drinks, to hold a laptop while working, or to keep anything you need within arm's reach.Dimensions: W 9" x L 13" x H 30"