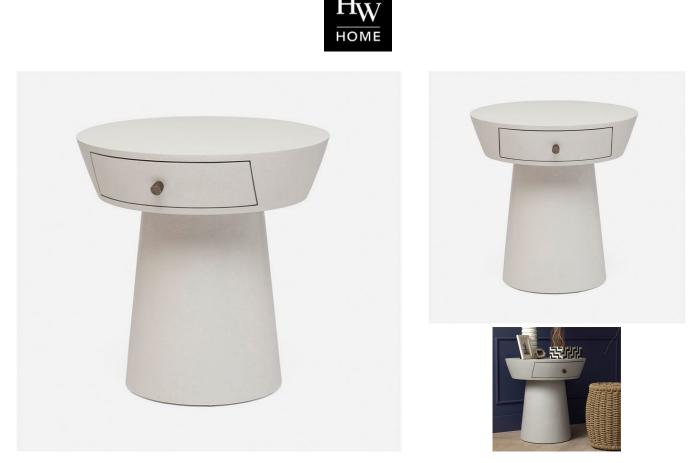

## NEMI SIDE TABLE

SKU: MAD251FG

This beautiful, fresh take on a sleek, mid-century shape is now available in Pristine. The round tapered top and base make it a versatile piece with a practical silhouette. The large drawer offers unexpected storage.Dimensions: D 25" X H 28"