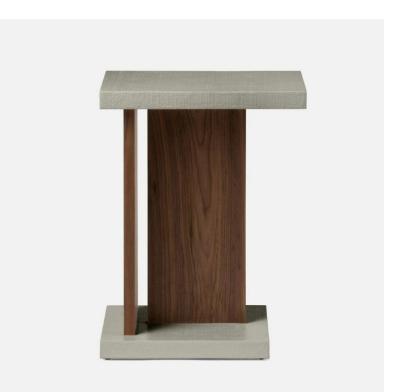

## SKU: MAD253CG

The contemporary Corvin accent table has a warm-colored, textured raffia top and base with contrasting wood grain-patterned panels.Dimensions: W 14" x D 18" x H 24"

Boulder Pearl Street 1941 Pearl Street Boulder, CO 80302 p. 303 545-0320 f. 303 545-0944 Denver Cherry Creek North 199 Clayton Lane Denver, CO 80206 p. 303 394-9222 f. 303 394-9111 Fort Collins Front Range Village 4321 Corbett Dr Fort Collins CO 80525 p. 970 632-5957 f. 970 689-3679 Administration & Distribution Center 4246 Carson Street #101 Denver, CO 80239 p. 720 564-1286 f. 720 564-1290