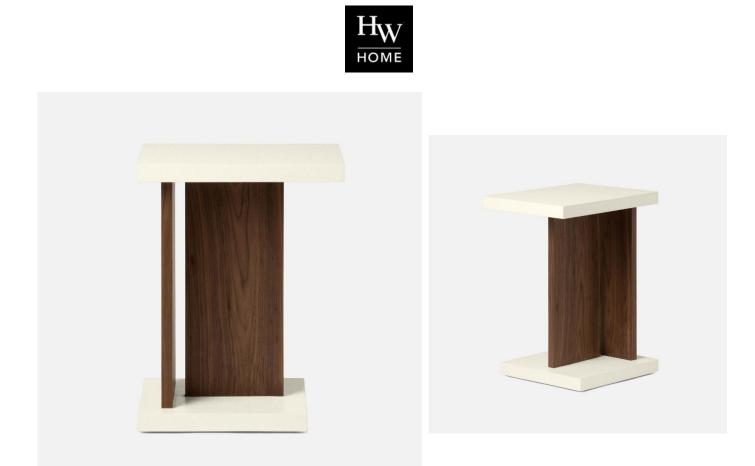

## **CORVIN SIDE TABLE**

SKU: MAD253WH

The contemporary Corvin accent table has a warm-colored, textured raffia top and base with contrasting wood grain-patterned panels.Dimensions: W 14" x D 18" x H 24"