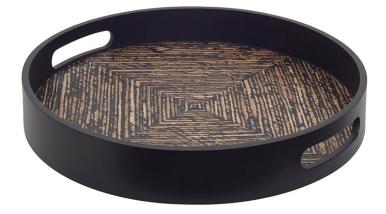

## COLINA TRAY

## SKU: CKR1412

A decorative tray made of woven water hyacinth finished in a black washed stain and coated in a satin finish. The material is cut and arranged in the diamond-like pattern. The black frame is detailed with two cut-out handles.Dimensions: L 16.25" x W 16.25" x H 2.5"