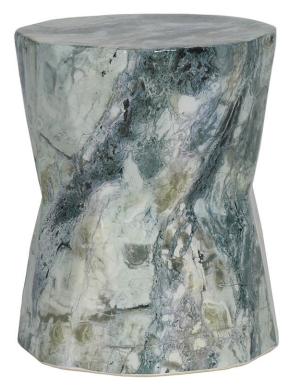

## **ARNOLD STOOL**

SKU: CKR1420

A porcelain garden stool featuring a marble-like pattern in various blues, grays, and whites.Dimensions: W 13.75" x D 13.75" x H 17.75"

Boulder Pearl Street 1941 Pearl Street Boulder, CO 80302 p. 303 545-0320 f. 303 545-0944 Denver Cherry Creek North 199 Clayton Lane Denver, CO 80206 p. 303 394-9222 f. 303 394-9111 Fort Collins Front Range Village 4321 Corbett Dr Fort Collins CO 80525 p. 970 632-5957 f. 970 689-3679 Administration & Distribution Center 4246 Carson Street #101 Denver, CO 80239 p. 720 564-1286 f. 720 564-1290