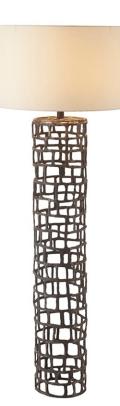

## HANSEL FLOOR LAMP

## SKU: TER1161

Tall cylinder shaped iron floor lamp with interlocking open rectangles create a geometric cage-like pillar. Topped with an Ivory drum shade with ivory cotton lining. 3-way switch.Dimensions: Dia. 23" x H 64.5"