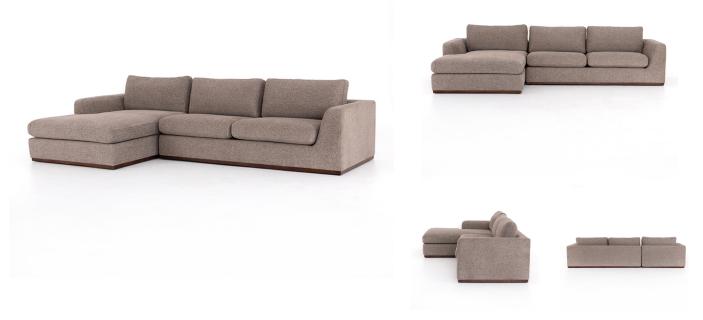

## **COLT SECTIONAL**

SKU: AUS00900LAF

Simply styled for everyday lounging. A textural poly/linen blend covering is made for comfort, with subtly flared sides for shapely effect and a wrapped plinth base. Left-arm facing piece to matching sectional.Dimensions: W 129" x D 68" x H 29"