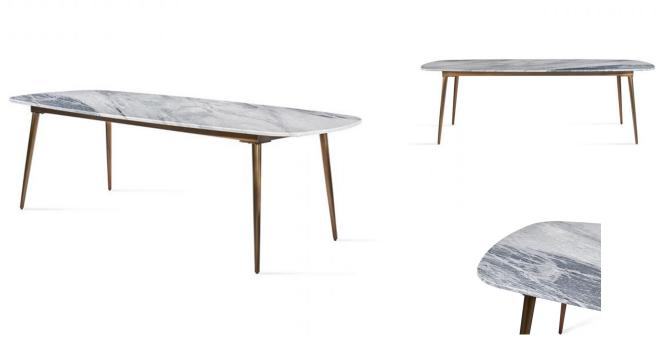

## **GRIFFIN MARBLE DINING TABLE**

**SKU: INT1380** 

The lucust grey marble-topped Griffin Dining Table makes a stunning statement thanks to its mid-century modern silhouette and fabulous antique bronze-finished stainless steel base. Granite and marble are natural materials; variations in coloration, veining and texture are to be expected. Veins, smooth to the touch, are not defects, but rather natural imperfections that add to the uniqueness and charm of each piece. Dimensions: W 94" x D 42" x H 30"